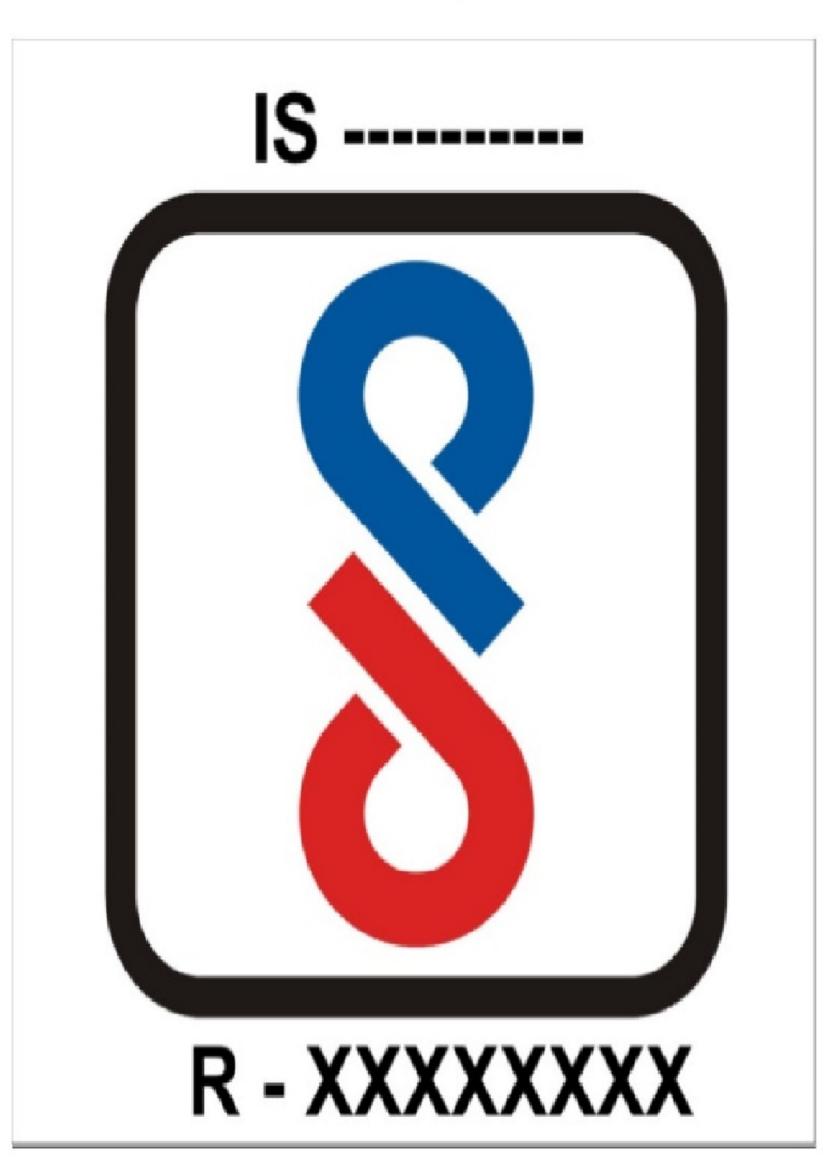

## Annex - 1

The guidelines for use of Standard Mark for Scheme-C are per 3(1) of BIS (Conformity Assessment) Regulations, 2017 are given below:

i) The monogram of the 'Standard Mark' consists of the pictorial representation, drawn in the exact style as indicated in the figure in Annexure I. Its photograpic reductin and enlargement is permitted.

ii)The 'Standard Mark' can be displayed in single colour or multi-colour as per the details given below. The colour scheme for the Standard Mark to be used in multi colur shall be use as indicated below.

iv) Any device with a integrated display sceen may present the Standard Mark electronically (e-labelling) in lieu of a physical presentation on the product.

For multicolour Standard Mark the colour scheme shall be - Red, Blue and Black.